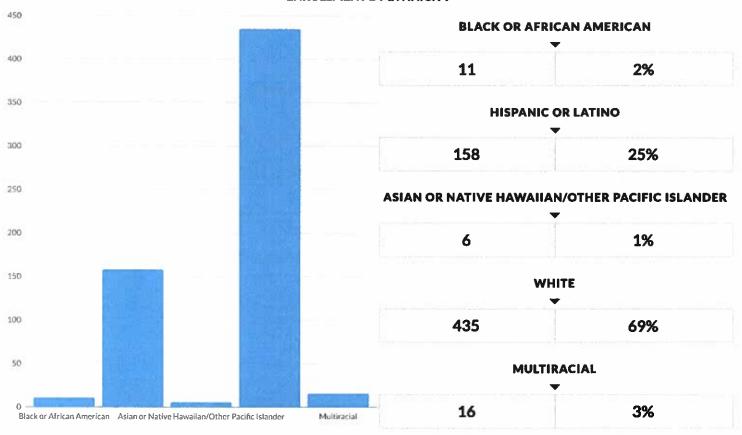

|
|                                                                                         |  |

Amount, if any, attributed to payments in lieu of taxes: \$ (details contained on RP-495-PILOT)

These enrollment data are collected as part of NYSED's Student Information Repository System (SIRS). These counts are as of "BEDS Day" which is typically the first Wednesday in October. Available are enrollment counts for public and charter school students by various demographics for the 2019 - 20 school year. For nonpublic school enrollment data please see the Non-Public School Enrollment and Staff information on our Information and Reporting Services webpage.

#### NORTHEAST CSD ENROLLMENT (2019 - 20)

#### K-12 Enrollment: 626

#### **ENROLLMENT BY GENDER**



#### **ENROLLMENT BY ETHNICITY**



#### **OTHER GROUPS**



© COPYRIGHT NEW YORK STATE EDUCATION DEPARTMENT, ALL RIGHTS RESERVED.

THIS DOCUMENT WAS CREATED ON: APRIL 16, 2021, 1:39 PM EST

#### NORTHEAST CSD - NEW YORK STATE REPORT CARD [2019 - 20]

The New York State Report Card is an important part of the Board of Regents' effort to create educational equity and raise learning standards for all students. Knowledge gained from the report card on a school's or district's strengths and weaknesses can be used to improve instruction and services to students. The report card provides information to the public on school/district staff, students, and measures of school and district performance as required by the Every Student Succeeds Act (ESSA). Fundamentally, ESSA is about creating a set of interlocking strategies to promote