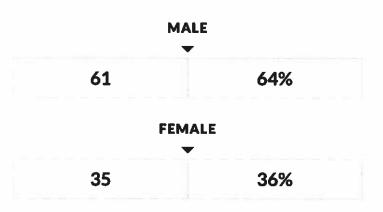

0   | 0%                 | 0 | 0%   | 0 | 0%           | 0   | 0%    |
| Not in Foster<br>Care          | 52    | 45 | 87%        | 15       | 29%                               | 28 | 54%           | 2   | 4%          | 1   | 2%                 | 3 | 6%   | 0 | 0%           | 3   | 6%    |
| Foster Care                    | 0     | 0  | 0%         | 0        | 0%                                | 0  | 0%            | 0   | 0%          | 0   | 0%                 | 0 | 0%   | 0 | 0%           | 0   | 0%    |

© COPYRIGHT NEW YORK STATE EDUCATION DEPARTMENT, ALL RIGHTS RESERVED.

THIS DOCUMENT WAS CREATED ON: APRIL 16, 2021, 1:45 PM EST

## NORTHEAST CSD ENGLISH LANGUAGE LEARNERS ENROLLMENT (2019 - 20)

K-12 ELL Enrollment: 96 K-12 Former ELL Enrollment: 7

#### **ELL ENROLLMENT BY GENDER**





#### **ELL ENROLLMENT BY ETHNICITY**



#### **OTHER GROUPS**

| 8 8% 72 75% | STUDENTS WI | TH DISABILITIES | ECONOMICALLY DISADVANTAGED |     |  |  |  |  |
|-------------|-------------|-----------------|----------------------------|-----|--|--|--|--|
|             | 8           | 8%              | 72                         | 75% |  |  |  |  |

#### **ELL ENROLLMENT BY GRADE**



Data used to generate the Home Languages, English Language Learners Breakdown, and the English Language Learners Programs tables differs from the rest of the report. Students included in the Home Languages, English Language Learners Breakdown, and the English Language Learners Programs were those students who were identified as ELL during the school year. The rest of the report includes students who were ELL