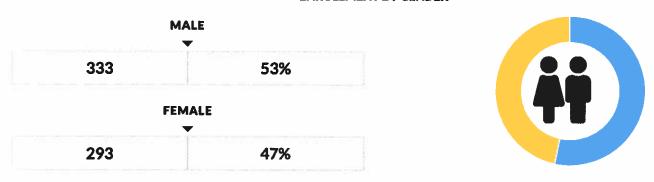

|  |
|                                                                                         |  |

Amount, if any, attributed to payments in lieu of taxes: \$ (details contained on RP-495-PILOT)

These enrollment data are collected as part of NYSED's Student Information Repository System (SIRS). These counts are as of "BEDS Day" which is typically the first Wednesday in October. Available are enrollment counts for public and charter school students by various demographics for the 2019 - 20 school year. For nonpublic school enrollment data please see the Non-Public School Enrollment and Staff information on our Information and Reporting Services webpage.

#### NORTHEAST CSD ENROLLMENT (2019 - 20)

#### K-12 Enrollment: 626

#### **ENROLLMENT BY GENDER**



#### **ENROLLMENT BY ETHNICITY**



#### **OTHER GROUPS**



© COPYRIGHT NEW YORK STATE EDUCATION DEPARTMENT, ALL RIGHTS RESERVED.

THIS DOCUMENT WAS CREATED ON: APRIL 16, 2021, 1:39 PM EST

#### NORTHEAST CSD - NEW YORK STATE REPORT CARD [2019 - 20]

The New York State Report Card is an important part of the Board of Regents' effort to create educational equity and raise learning standards for all students. Knowledge gained from the report card on a school's or district's strengths and weaknesses can be used to improve instruction and services to students. The report card provides information to the public on school/district staff, students, and measures of school and district performance as required by the Every Student Succeeds Act (ESSA). Fundamentally, ESSA is about creating a set o