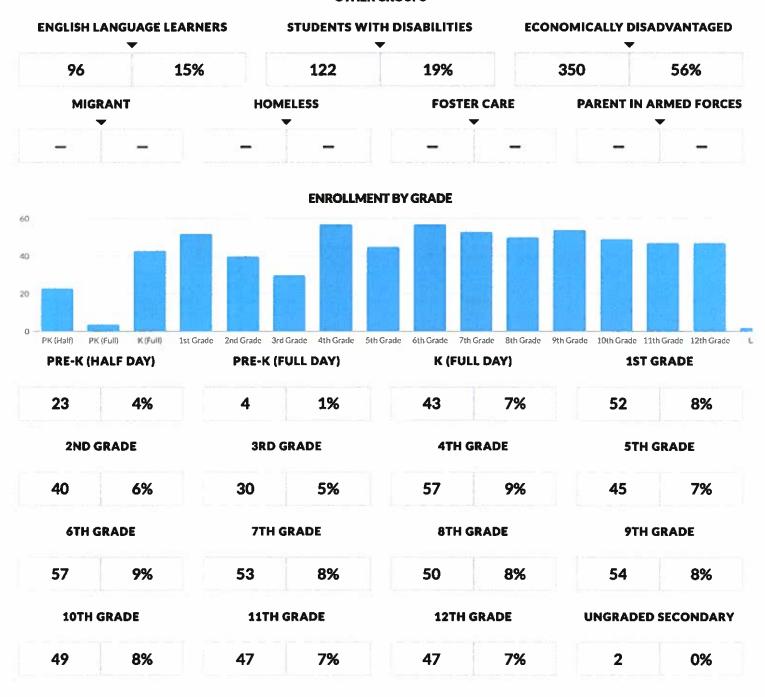

|  |

Amount, if any, attributed to payments in lieu of taxes: \$ (details contained on RP-495-PILOT)

These enrollment data are collected as part of NYSED's Student Information Repository System (SIRS). These counts are as of "BEDS Day" which is typically the first Wednesday in October. Available are enrollment counts for public and charter school students by various demographics for the 2019 - 20 school year. For nonpublic school enrollment data please see the Non-Public School Enrollment and Staff information on our Information and Reporting Services webpage.

#### NORTHEAST CSD ENROLLMENT (2019 - 20)

#### K-12 Enrollment: 626

#### **ENROLLMENT BY GENDER**



#### **ENROLLMENT BY ETHNICITY**



#### **OTHER GROUPS**



© COPYRIGHT NEW YORK STATE EDUCATION DEPARTMENT, ALL RIGHTS RESERVED.

THIS DOCUMENT WAS CREATED ON: APRIL 16, 2021, 1:39 PM EST

#### NORTHEAST CSD - NEW YORK STATE REPORT CARD [2019 - 20]

The New York State Report Card is an important part of the Board of Regents' effort to create educational equity and raise learning standards for all students. Knowledge gained from the report card on a school's or district's strengths and weaknesses can be used to improve instruction and services to students. The report card provides information to the public on school/district staff, students, and measures of school and district performance as required by the Every Student Succeeds Act (ESSA). Fundamentally, ESSA is about creating a set of interlocking strategies to promote educational equity by pr